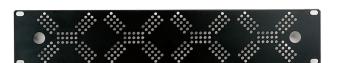

## **REAR RACK PANEL, 2U, VENTILATION, BLACK**

**SKU:** 02009

| Net | weight | 0,39 | kc |
|-----|--------|------|----|
|     |        |      |    |

Link with 19" RACK

Thickness 1,2 mm

**Material** Fe

**Treatments** Black

Categories: 19" Rack, Rack Accessories

Rear 2U panel made of steel plate (1,2mm), punched for rack ventilation, Black finish.