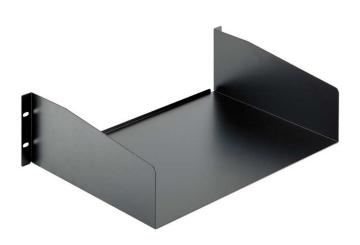

## **RACK SHELF, STEEL PLATE, 3U, BLACK**

**SKU:** 03432

Net weight 2,70 kg

MAX LOAD 20 kg

Link with 19" RACK

**Depth** 310 mm

**Material** Fe

**Treatments** Black

Categories: 19" Rack, Rack Accessories

Rack shelf made of steel plate (1,5 mm), Black finish, 3U, for housing equipment without 19" mounting capacity.

Also available in:

• RAL 7035 (Cod: 04686)

**QUOTATION REQUEST** 