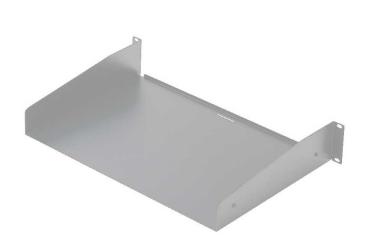

## RACK SHELF, STEEL PLATE, 1U, RAL 7035

**SKU:** 02046

| Net weight | 2 kg     |
|------------|----------|
| MAX LOAD   | 10 kg    |
| Material   | Fe       |
| Depth      | 310 mm   |
| Treatments | RAL 7035 |
|            |          |

Categories: <u>19" Rack</u>, <u>Rack Accessories</u>

Rack shelf made of steel plate (1,5 mm), RAL 7035 finish, 1U, for housing equipment without 19" mounting capacity.

Also available in:

• <u>Black (Cod: 00536)</u>