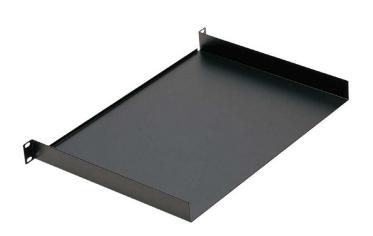

## **RACK SHELF, STEEL PLATE, 1U, BLACK**

**SKU:** 00536

Net weight 2,20 kg

MAX LOAD 20 kg

Link with 19" RACK

**Material** Fe

**Depth** 310 mm

**Treatments** Black

Categories: 19" Rack, Rack Accessories

Rack shelf made of steel plate (1,5 mm), Black finish, 1U, for housing equipment without 19" mounting capacity.

Also available in:

• RAL 7035 (Cod: 02046)

**OUOTATION REQUEST** 