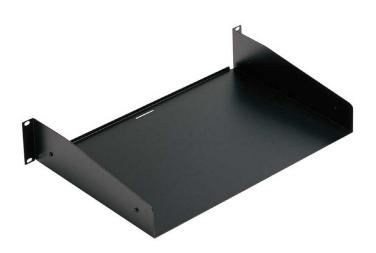

## RACK SHELF, S TEEL PLATE, 2U, BLACK

**SKU:** 01911

| Net weight | 2,35 kg        |
|------------|----------------|
| MAX LOAD   | 20 kg          |
| Link with  | Omega uprights |
| Depth      | 310 mm         |
| Material   | Fe             |
| Treatments | Black          |

Categories: <u>19" Rack</u>, <u>Rack Accessories</u>

Rack shelf made of steel plate (1,5 mm), Black finish, 2U, for housing equipment without 19" mounting capacity.

Also available in:

• RAL 7035 (Cod: 01924)