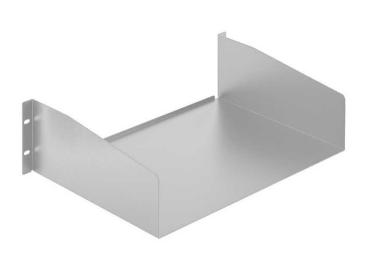

## **RACK SHELF, 3U, STEEL PLATE, RAL 7035**

**SKU:** 04686

Net weight 2,70 kg
MAX LOAD 20 kg

Link with 19" RACK

**Depth** 310 mm

**Material** Fe

**Treatments** RAL 7035

Categories: 19" Rack, Rack Accessories

Rack shelf made of steel plate (1,5 mm), RAL 7035 finish, 3U, for housing equipment without 19" mounting capacity.

Also available in:

• Black (Cod: 03432)

**QUOTATION REQUEST** 

×

**REQUEST A QUOTATION** 

Name \*