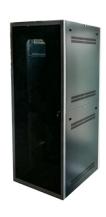

## RACK HIGH-TECH CABINET 600 MM X 1000 24HE BICOLOR

**SKU:** 18473

**Typology** Ground Mounts

**Color** Bicolore: nero silver

Material Iron – Aluminum

**Treatments** Powder coating

Usable Height 2000mm

Categories: 19" Rack, RACK4SERVER

RACK 4 SERVER is a new, entirely customisable rack line to host components, servers, video and audio technologies, computers and other devices and tools. It is a very stable, robust structure, also easy to install.