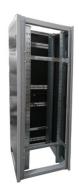

## RACK HIGH-TECH CABINET 600 MM X 1000 24HE BICOLOR

**SKU:** 18473

**Typology** Ground Mounts

**Color** Bicolore: nero silver

Material Iron – Aluminum

**Treatments** Powder coating

Usable Height 2000mm

Categories: 19" Rack, RACK4SERVER

RACK 4 SERVER is a new, entirely customisable rack line to host components, servers, video and audio technologies, computers and other devices and tools. It is a very stable, robust structure, also easy to install.