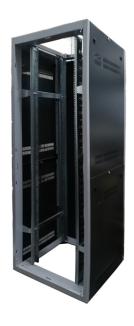

## RACK HIGH-TECH CABINET 600 MM X 1000 24HE BICOLOR

**SKU:** 18473

**Typology** Ground Mounts

**Color** Bicolore: nero silver

Material Iron – Aluminum

**Treatments** Powder coating

Usable Height 2000mm

Categories: 19" Rack, RACK4SERVER

RACK 4 SERVER is a new, entirely customisable rack line to host components, servers, video and audio technologies, computers and other devices and tools. It is a very stable, robust structure, also easy to install.