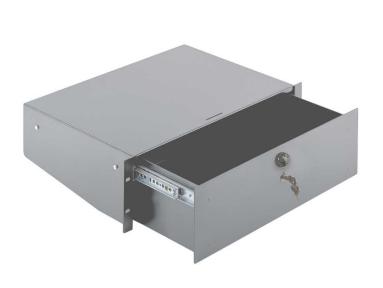

## RACK DRAWER, 3U, LOCKABLE, RAL 7035

**SKU:** 04687

| Net weight | 7 kg       |
|------------|------------|
| MAX LOAD   | 20 kg      |
| Link with  | 19" RACK   |
| Thickness  | 1,5 / 2 mm |
| Material   | Fe         |
| Depth      | 295 mm     |
| Treatments | RAL 7035   |

Categories: <u>19" Rack</u>, <u>Rack Accessories</u>

Lockable rack drawer made of steel plate (1,5/2 mm) with telescopic slides, RAL 9005 finish, 3U, for accomodation of tools, handbooks and small spare parts. Comes with two keys.