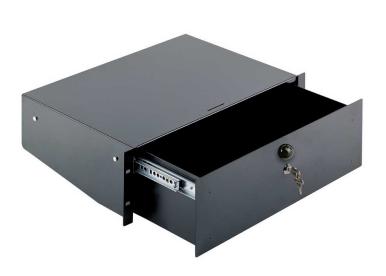

## RACK DRAWER, 3U, LOCKABLE, BLACK

**SKU:** 04582

| Net weight | 7 kg       |
|------------|------------|
| MAX LOAD   | 20 kg      |
| Link with  | 19" RACK   |
| Thickness  | 1,5 / 2 mm |
| Material   | Fe         |
| Depth      | 295 mm     |
| Treatments | Black      |

Categories: <u>19" Rack</u>, <u>Rack Accessories</u>

Lockable rack drawer made of steel plate (1,5/2 mm) with telescopic slides, RAL 9005 finish, 3U, for accomodation of tools, handbooks and small spare parts. Comes with two keys.