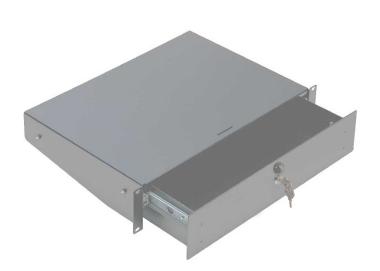

## RACK DRAWER, 2U, LOCKABLE, RAL 7035

**SKU:** 01921

| Net weight | 6 kg       |
|------------|------------|
| MAX LOAD   | 20 kg      |
| Link with  | 19" RACK   |
| Thickness  | 1,5 / 2 mm |
| Material   | Fe         |
| Depth      | 295 mm     |
| Treatments | RAL 7035   |

Categories: <u>19" Rack</u>, <u>Rack Accessories</u>

Lockable rack drawer made of steel plate (1,5/2 mm) with telescopic slides, RAL 7035 finish, 2U, for accomodation of tools, handbooks and small spare parts. Comes with two keys.