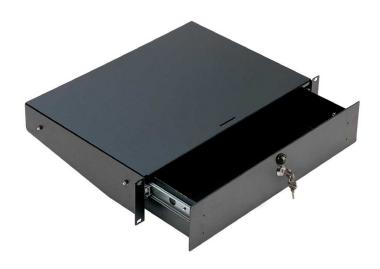

## RACK DRAWER, 2U, LOCKABLE, BLACK

**SKU:** 01912

**Net weight** 6 kg

MAX LOAD 20 kg

Link with 19" RACK

Thickness 1,5 / 2 mm

**Material** Fe

**Depth** 295 mm

**Treatments** Black

Categories: 19" Rack, Rack Accessories

Lockable rack drawer made of steel plate (1,5/2 mm) withntelescopic slides, Black finish, 2U, for accommodation of tools, handbooks and small spare parts. Comes with two keys.