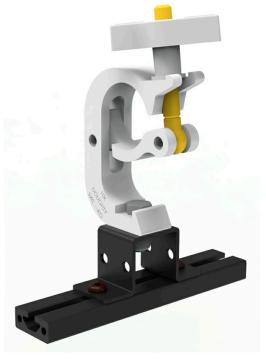

Categories: Matrix

Aluminium bar in which 1 Clamp slides, which can be fastened to the SIDE of the MATRIX cage (compatible with both ALFA and BETA), while it can be fixed to a VERTICAL or HORIZONTAL truss.

There are two main cases when looking at the graph:

- 1. Horizontal truss portrait projection;
- 2. Vertical truss landscape projection

Clamp is included and is equipped with a facilitated truss fastening system.

\*Compatible with cages Matrix Alfa 22000; Matrix Beta 22500