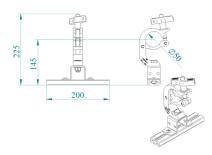

## **PORTRAIT BAR**

SKU: 22628

| installation             | Truss-mounted cage  |
|--------------------------|---------------------|
| Mode                     | Landscape, Portait  |
| Material                 | Iron – Aluminum     |
| Treatments               | Powder coated       |
| Color                    | Silver, Black       |
| clamp fixing to<br>truss | Ø 48 – 51 mm        |
| SWL (SAFE<br>WORKLOAD)   | 250 kg              |
| clamp fixing<br>screw    | M12                 |
| Dimension                | 200 x 90 _ 225 [mm] |
| packaging                | 220 x 110 _ h245    |