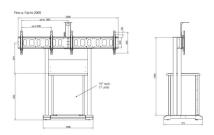

## PLATEA PREMIUM - DUAL (OR SINGLE) FLAT PANEL MOUNT STAND

**SKU:** 11200

**Typology** Ground Mounts

Net weight 130 kg

MAX LOAD 120 kg

**Mount Rotates** 360°

**DIAGONAL OF** 

THE MONITOR 42" – 55"

**VESA** up to 800-400

**Color** Black

Categories: Flat Panel Ground Mounts, Flat Panel Mounts

Professional dual monitor ground stand (or for a single large monitor) developed for Video Conferences, thanks to the camera shelf on top and predisposition for positioning the camera between the rack and the monitor. Platea Premium has also been designed so that the wiring of all devices remain hidden through holes passing through the rear of the structure. It is equipped with a large and elegant 19" rack cabinet with 17U height with stylish plexiglass cover to install all the equipment necessary for the proper use of two monitors on the structure.