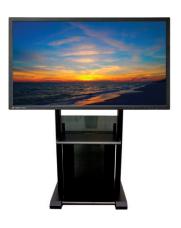

**VESA** up to 800-400

**Color** Black

Categories: Flat Panel Ground Mounts, Flat Panel Mounts

Professional dual monitor ground stand (or for a single large monitor) developed for Video Conferences, thanks to the camera shelf on top and predisposition for positioning the camera between the rack and the monitor. Platea Premium has also been designed so that the wiring of all devices remain hidden through holes passing through the rear of the structure. It is equipped with a large and elegant 19" rack cabinet with 17U height with stylish plexiglass cover to install all the equipment necessary for the proper use of two monitors on the structure.

This support has supplied with hooks and an innovative anchoring system that make mounting the monitor on the structure extremely easy. This support features wheels with purposely studied dimensions, allowing for easy transport and movement in any type of collocation.