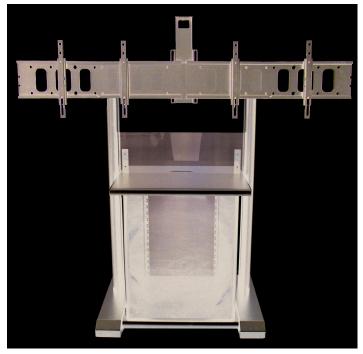

## PLATEA PREMIUM - DUAL (OR SINGLE) FLAT PANEL MOUNT STAND

**SKU:** 11200

**Typology** Ground Mounts

Net weight 130 kg

MAX LOAD 120 kg

**Mount Rotates** 360°

**DIAGONAL OF** 

THE MONITOR 42" – 55"

**VESA** up to 800-400

**Color** Black

Categories: Flat Panel Ground Mounts, Flat Panel Mounts

Professional dual monitor ground stand (or for a single large monitor) developed for Video Conferences, thanks to the camera shelf on top and predisposition for positioning the camera between the rack and the monitor. Platea Premium has also been designed so that the wiring of all devices remain hidden through holes passing through the rear of the structure. It is equipped with a large and elegant 19" rack cabinet with 17U height with stylish plexiglass cover to install all the equipment necessary for the proper use of two monitors on the structure.

This support has supplied with hooks and an innovative anchoring system that make mounting the monitor on the structure extremely easy. This support features wheels with purposely studied dimensions, allowing for easy transport and movement in any type of collocation.