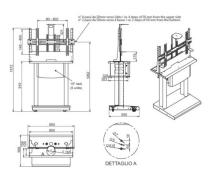

## PLATEA - FLAT PANEL MOUNT GROUND STAND WITH WHEELS

**SKU:** 11000

**Typology** Ground Mounts

Net weight 54 kg

MAX LOAD 70 kg

**Mount Rotates** 360°

**DIAGONAL OF** 

THE MONITOR

up to 65 inches

**VESA** 

up to 800-400

Color

Black

Categories: Flat Panel Ground Mounts, Flat Panel Mounts

Professional stand/cart ground monitor mount developed for Video Conferences, featuring an optional upper camera shelf and predisposition for positioning the camera between the rack and the monitor. It is equipped with a comfortable and elegant 19" rack cabinet with plexiglass cover to install all the equipment necessary for the proper use of the monitor. Platea has also been designed so that the wiring of all devices remain hidden through the usage of holes passing through the rear of the structure. This support has supplied with wheels and designed with specific dimensions in order to allow easy transportation in any type of room or environment.