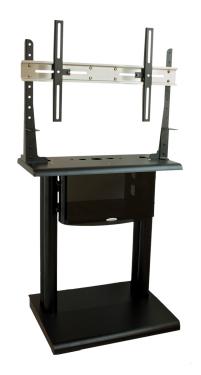

## PLATEA - FLAT PANEL MOUNT GROUND STAND WITH WHEELS

**SKU:** 11000

**Typology** Ground Mounts

Net weight 54 kg

MAX LOAD 70 kg

**Mount Rotates** 360°

**DIAGONAL OF** 

THE MONITOR

up to 65 inches

**VESA** 

up to 800-400

Color

Black

Categories: Flat Panel Ground Mounts, Flat Panel Mounts

Professional stand/cart ground monitor mount developed for Video Conferences, featuring an optional upper camera shelf and predisposition for positioning the camera between the rack and the monitor. It is equipped with a comfortable and elegant 19" rack cabinet with plexiglass cover to install all the equipment necessary for the proper use of the monitor. Platea has also been designed so that the wiring of all devices remain hidden through the usage of holes passing through the rear of the structure. This support has supplied with wheels and designed with specific dimensions in order to allow easy transportation in any type of room or environment.