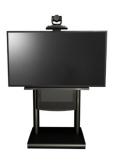

## PLATEA - FLAT PANEL MOUNT GROUND STAND WITH WHEELS

**SKU:** 11000

**Typology** Ground Mounts

Net weight 54 kg

MAX LOAD 70 kg

**Mount Rotates** 360°

**DIAGONAL OF** 

THE MONITOR

up to 65 inches

**VESA** 

up to 800-400

Color

Black

Categories: Flat Panel Ground Mounts, Flat Panel Mounts

Professional stand/cart ground monitor mount developed for Video Conferences, featuring an optional upper camera shelf and predisposition for positioning the camera between the rack and the monitor. It is equipped with a comfortable and elegant 19" rack cabinet with plexiglass cover to install all the equipment necessary for the proper use of the monitor. Platea has also been designed so that the wiring of all devices remain hidden through the usage of holes passing through the rear of the structure. This support has supplied with wheels and designed with specific dimensions in order to allow easy transportation in any type of room or environment.