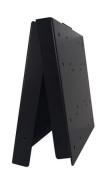

## PIASTRA DI SUPPORTO DA PARETE "QUADRA PLUS"

**SKU:** 22283

Net weight 2,5 kg
MAX LOAD 40 kg

**VESA** up to 200-200

**Typology** Wall Mounts

Categories: Flat Panel Mounts, Flat Panel Wall Mounts

The historic "quadra" wall bracket is now plus. It allows to fix on the wall tablets and control consoles from any size or brand (e.g. CISCO), thanks to the 4 smart pins specially designed by Euromet.

The installation is very easy since only two plates have to be fixed together to guarantee the maximum stability without jeopardising the ease of usage.

The universal bracket is compatible with a huge number of tablets and consoles relying on a great number of fixing holes combinations.

The support system can also be moveable since the two body plates can be easily detached thanks to the quick unlock system.