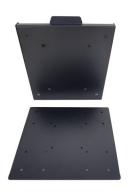

## PIASTRA DI SUPPORTO DA PARETE "QUADRA PLUS"

**SKU:** 22283

Net weight 2,5 kg
MAX LOAD 40 kg

**VESA** up to 200-200

**Typology** Wall Mounts

Categories: Flat Panel Mounts, Flat Panel Wall Mounts

The historic "quadra" wall bracket is now plus. It allows to fix on the wall tablets and control consoles from any size or brand (e.g. CISCO), thanks to the 4 smart pins specially designed by Euromet.

The installation is very easy since only two plates have to be fixed together to guarantee the maximum stability without jeopardising the ease of usage.

The universal bracket is compatible with a huge number of tablets and consoles relying on a great number of fixing holes combinations.

The support system can also be moveable since the two body plates can be easily detached thanks to the quick unlock system.