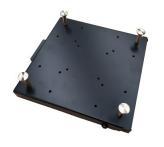

## PIASTRA DI SUPPORTO DA PARETE "QUADRA PLUS"

**SKU:** 22283

Net weight 2,5 kg
MAX LOAD 40 kg

**VESA** up to 200-200

**Typology** Wall Mounts

Categories: Flat Panel Mounts, Flat Panel Wall Mounts

The historic "quadra" wall bracket is now plus. It allows to fix on the wall tablets and control consoles from any size or brand (e.g. CISCO), thanks to the 4 smart pins specially designed by Euromet.

## PIN features

Diameter: 1 cmDepth: 1 cmMaterial: Ottone

| $\sim$ 1 | 10T | · ^ — | -       |       | $\sim$ 1 | JEST   |
|----------|-----|-------|---------|-------|----------|--------|
|          |     | A 1 1 | 11 11/1 | $\nu$ |          | 1⊢ ╲ 1 |
|          |     |       |         |       |          |        |
|          |     |       |         |       |          |        |