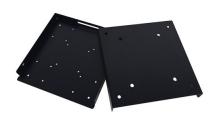

The installation is very easy since only two plates have to be fixed together to guarantee the maximum stability without jeopardising the ease of usage.

The universal bracket is compatible with a huge number of tablets and consoles relying on a great number of fixing holes combinations.

The support system can also be moveable since the two body plates can be easily detached thanks to the quick unlock system.