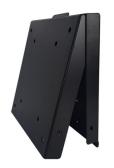

The installation is very easy since only two plates have to be fixed together to guarantee the maximum stability without jeopardising the ease of usage.

The universal bracket is compatible with a huge number of tablets and consoles relying on a great number of fixing holes combinations.

The support system can also be moveable since the two body plates can be easily detached thanks to the quick unlock system.