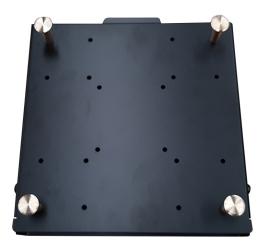

## PIASTRA DI SUPPORTO DA PARETE "QUADRA PLUS"

**SKU:** 22283

Net weight 2,5 kg
MAX LOAD 40 kg

**VESA** up to 200-200

**Typology** Wall Mounts

Categories: Flat Panel Mounts, Flat Panel Wall Mounts

The historic "quadra" wall bracket is now plus. It allows to fix on the wall tablets and control consoles from any size or brand (e.g. CISCO), thanks to the 4 smart pins specially designed by Euromet.

## PIN features

Diameter: 1 cmDepth: 1 cmMaterial: Ottone

| $\sim$ 1 | 10T | · ^ — | -       |       | $\sim$ 1 | JEST   |
|----------|-----|-------|---------|-------|----------|--------|
|          |     | A 1 1 | 11 11/1 | $\nu$ |          | 1⊢ ╲ 1 |
|          |     |       |         |       |          |        |
|          |     |       |         |       |          |        |