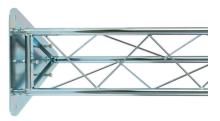

## PAIR OF WALL ADAPTERS FOR EUROMET TRUSSES

**SKU:** 08305

**Net weight** 5,60 kg

Closed Length 315x355x200 mm

Material Fe ø25 mm

**Treatments** Galvanization White

Categories: <u>Trusses</u>

This accessory allows you to install Euromet trusses from wall to wall, using the entire available space. Two pieces are supplied in each set, with suitable screws, for applying proper compression to structure.