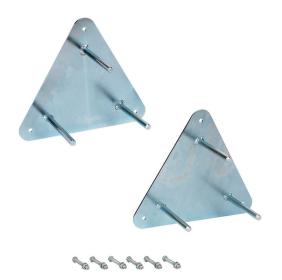

## PAIR OF WALL ADAPTERS FOR EUROMET TRUSSES

**SKU:** 08305

**Net weight** 5,60 kg

Closed Length 315x355x200 mm

Material Fe ø25 mm

**Treatments** Galvanization White

Categories: <u>Trusses</u>

This accessory allows you to install Euromet trusses from wall to wall, using the entire available space. Two pieces are supplied in each set, with suitable screws, for applying proper compression to structure.