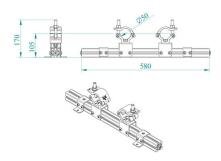

Categories: Unika

It is a universal accessory compatible with all UNIKA cages, it allows the installation of a TRUSS cage in PORTRAIT or FLOOR position, thanks to a system made up of a profile bar on which 2 Clamp are mounted. Both the bar and the Clamp can slide (thanks to a simple lock/unlock system), allowing them to be aligned (and the distance between them to be adjusted) in any installation situation.

The code corresponds to a single "profile bar + 2 Clamps" which can be used both individually and in pairs, based on the required stability and installation difficulty (only in FLOOR position, it is **mandatory** to use them in pairs).

The Clamps used (compatible with most Ø50mm truss types) has a 500kg load capacity for each Clamp and are equipped with a simplified locking system.

Compatible cages: all UNIKA cages