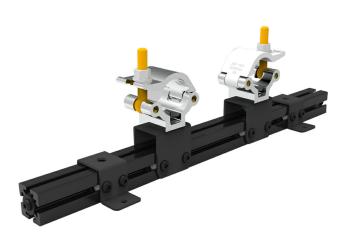

Categories: Unika

It is a universal accessory compatible with all UNIKA cages, it allows the installation of a TRUSS cage in PORTRAIT or FLOOR position, thanks to a system made up of a profile bar on which 2 Clamp are mounted. Both the bar and the Clamp can slide (thanks to a simple lock/unlock system), allowing them to be aligned (and the distance between them to be adjusted) in any installation situation.

The code corresponds to a single "profile bar + 2 Clamps" which can be used both individually and in pairs, based on the required stability and installation difficulty (only in FLOOR position, it is **mandatory** to use them in pairs).

The Clamps used (compatible with most Ø50mm truss types) has a 500kg load capacity for each Clamp and are equipped with a simplified locking system.

Compatible cages: all UNIKA cages