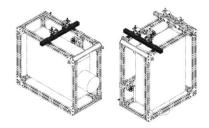

Categories: Unika

It is a universal accessory compatible with all UNIKA cages, it allows the installation of a TRUSS cage in PORTRAIT or FLOOR position, thanks to a system made up of a profile bar on which 2 Clamp are mounted. Both the bar and the Clamp can slide (thanks to a simple lock/unlock system), allowing them to be aligned (and the distance between them to be adjusted) in any installation situation.

The code corresponds to a single "profile bar + 2 Clamps" which can be used both individually and in pairs, based on the required stability and installation difficulty (only in FLOOR position, it is **mandatory** to use them in pairs).

The Clamps used (compatible with most Ø50mm truss types) has a 500kg load capacity for each Clamp and are equipped with a simplified locking system.

Compatible cages: all UNIKA cages