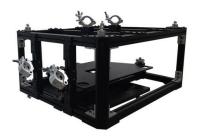

Compatible cages: all UNIKA cages

Certification IMQ: EN 62368-1:2014+A11:2017 clause 8.7

|   | _ | $\overline{}$ |       |   | _ | ۸ . | $\sim$ | <br>$\overline{}$ |    | _ |
|---|---|---------------|-------|---|---|-----|--------|-------------------|----|---|
| u | _ | , 1           | <br>_ | • | Γ | ١.  | 11     |                   | ١ı | _ |
|   |   |               |       |   |   |     |        |                   |    |   |
|   |   |               |       |   |   |     |        |                   |    |   |