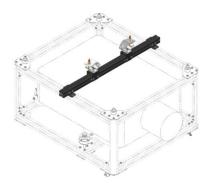

M12

Categories: Unika

It is a universal accessory compatible with all UNIKA cages, it allows the installation of a TRUSS cage in LANDSCAPE position, thanks to a system made up of a profile bar on which 2 Clamp are mounted. Both the bar and the Clamp can slide (thanks to a simple lock/unlock system), allowing them to be aligned (and the distance between them to be adjusted) in any installation situation.

Compatible cages: all UNIKA cages

Certification IMQ: EN 62368-1:2014+A11:2017 clause 8.7

|   | _ | $\overline{}$ |       |   | _ | ۸ . | $\sim$ | <br>$\overline{}$ |    | _ |
|---|---|---------------|-------|---|---|-----|--------|-------------------|----|---|
| u | _ | , 1           | <br>_ | • | Γ | ١.  | 11     |                   | ١ı | _ |
|   |   |               |       |   |   |     |        |                   |    |   |
|   |   |               |       |   |   |     |        |                   |    |   |