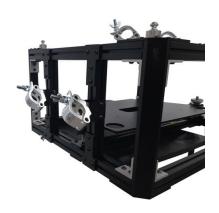

Compatible cages: all UNIKA cages

Certification IMQ: EN 62368-1:2014+A11:2017 clause 8.7

|   | _ | $\overline{}$ |       |   | _ | ۸ . | $\sim$ | <br>$\overline{}$ |    | _ |
|---|---|---------------|-------|---|---|-----|--------|-------------------|----|---|
| u | _ | , 1           | <br>_ | • | Γ | ١.  | 11     |                   | ١ı | _ |
|   |   |               |       |   |   |     |        |                   |    |   |
|   |   |               |       |   |   |     |        |                   |    |   |