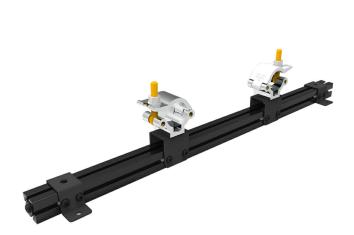

## OPTIONAL UNIKA - ADDITIONAL PROFILE WITH 2 CLAMPS (LANDSCAPE)

**SKU:** 19563

**installation** Truss-mounted cage

Mode Landscape

Material Iron – Aluminum

**Color** Silver, Black

**Treatments** Powder coated

M12

Categories: Unika

It is a universal accessory compatible with all UNIKA cages, it allows the installation of a TRUSS cage in LANDSCAPE position, thanks to a system made up of a profile bar on which 2 Clamp are mounted. Both the bar and the Clamp can slide (thanks to a simple lock/unlock system), allowing them to be aligned (and the distance between them to be adjusted) in any installation situation.

The code corresponds to a single "profile bar + 2 Clamps" which can be used both individually and in pairs, based on the required stability and installation difficulty.

The Clamps used (compatible with most Ø50mm truss types) has a 500kg load capacity for each Clamp and are equipped with a simplified locking system.

clamp fixing to

truss

48 - 51 mm

SWL (SAFE

WORKLOAD)

500 Kg (each Clamp)

clamp fixing

screw