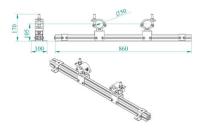

clamp fixing to

truss

48 - 51 mm

SWL (SAFE

WORKLOAD)

500 Kg (each Clamp)

clamp fixing

screw

M12

Categories: Unika

It is a universal accessory compatible with all UNIKA cages, it allows the installation of a TRUSS cage in LANDSCAPE position, thanks to a system made up of a profile bar on which 2 Clamp are mounted. Both the bar and the Clamp can slide (thanks to a simple lock/unlock system), allowing them to be aligned (and the distance between them to be adjusted) in any installation situation.

The code corresponds to a single "profile bar + 2 Clamps" which can be used both individually and in pairs, based on the required stability and installation difficulty.

The Clamps used (compatible with most Ø50mm truss types) has a 500kg load capacity for each Clamp and are equipped with a simplified locking system.