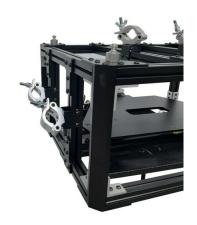

M12

Categories: Unika

It is a universal accessory compatible with all UNIKA cages, it allows the installation of a TRUSS cage in LANDSCAPE position, thanks to a system made up of a profile bar on which 2 Clamp are mounted. Both the bar and the Clamp can slide (thanks to a simple lock/unlock system), allowing them to be aligned (and the distance between them to be adjusted) in any installation situation.

The code corresponds to a single "profile bar + 2 Clamps" which can be used both individually and in pairs, based on the required stability and installation difficulty.

The Clamps used (compatible with most Ø50mm truss types) has a 500kg load capacity for each Clamp and are equipped with a simplified locking system.