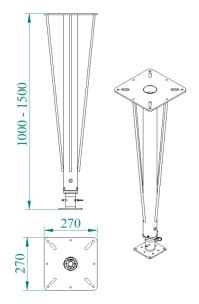

## TELESCOPIC POLE EXTENSION WITH RODS 100-150 CM (NO CLAMPS)

**SKU:** 22334

| installation                      | Support system to the ceiling                  |
|-----------------------------------|------------------------------------------------|
| Mode                              | Landscape                                      |
| Material                          | Aluminum – Iron                                |
| Treatments                        | Powder coated                                  |
| Color                             | Black                                          |
| buttonhole<br>adjustment<br>range | From 220 to 320 mm                             |
| clamp fixing<br>screw             | M12                                            |
| standard<br>attachment            | YES                                            |
| Dimension                         | 270 x 270 _ 1500 (close) – 2500<br>(open) [mm] |
| packaging                         | 290 x 290 _ h1020 [mm]                         |

Categories: Kalibro

It is a telescopic pole with fixed extension distances and length between 100 and 150 cm.

It can be either fastened to a truss with 2 Clamps (not included) or to the ceiling.

After fastening the telescopic pole to the truss or ceiling, it necessary to fix the plate with standard Euromet fastening to the cage, which is then attached to the pole with practical safety pin system.