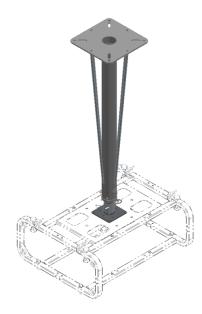

Categories: Kalibro

It is a telescopic pole with fixed extension distances and length between 100 and 150 cm.

It can be either fastened to a truss with 2 Clamps (not included) or to the ceiling.

After fastening the telescopic pole to the truss or ceiling, it necessary to fix the plate with standard Euromet fastening to the cage, which is then attached to the pole with practical safety pin system.

Once this has been done, it is possible to turn the cage freely (by 360°) to reach the desired angle and fasten it with two grub screws.

Compatibility: all EUROMET products with standard connection