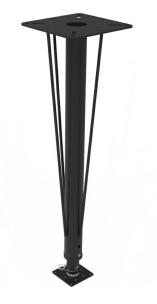

## TELESCOPIC POLE EXTENSION WITH RODS 100-150 CM (NO CLAMPS)

**SKU:** 22334

| installation                      | Support system to the ceiling                  |
|-----------------------------------|------------------------------------------------|
| Mode                              | Landscape                                      |
| Material                          | Aluminum – Iron                                |
| Treatments                        | Powder coated                                  |
| Color                             | Black                                          |
| buttonhole<br>adjustment<br>range | From 220 to 320 mm                             |
| clamp fixing<br>screw             | M12                                            |
| standard<br>attachment            | YES                                            |
| Dimension                         | 270 x 270 _ 1500 (close) – 2500<br>(open) [mm] |
| packaging                         | 290 x 290 _ h1020 [mm]                         |

Categories: Kalibro

It is a telescopic pole with fixed extension distances and length between 100 and 150 cm.

It can be either fastened to a truss with 2 Clamps (not included) or to the ceiling.

After fastening the telescopic pole to the truss or ceiling, it necessary to fix the plate with standard Euromet fastening to the cage, which is then attached to the pole with practical safety pin system.