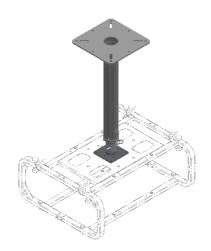

(open) [mm]

**packaging** 290 x 290 \_ h670 [mm]

Categories: Kalibro, Kite, Matrix, Unika

It is a telescopic pole with fixed extension distances and length between 65-100 cm.

It can be either fastened to a truss with 2 Clamps (not included) or to the ceiling.

After fastening the telescopic pole to the truss or ceiling, it necessary to fix the plate with standard Euromet fastening to the cage, which is then attached to the pole with practical safety pin system.

Once this has been done, it is possible to turn the cage freely (by 360°) to reach the desired angle and fasten it with two grub screws.

Compatibility: all EUROMET products with standard connection

**OUOTATION REQUEST** 