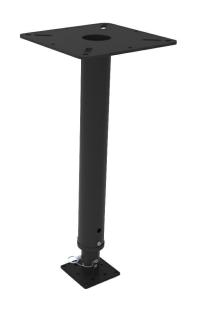

## **TELESCOPIC POLE EXTENSION 65-100 CM (NO CLAMPS)**

**SKU:** 22333

**installation** Support system to the ceiling

Mode Landscape

Material Iron – Aluminum

**Treatments** Powder coated

**Color** Black

buttonhole

adjustment From 220 to 320 mm

range

clamp fixing

screw M12

standard attachment

YES

Dimension

270 x 270 \_ 650 (close) - 1000

(open) [mm]

**packaging** 290 x 290 \_ h670 [mm]

Categories: Kalibro, Kite, Matrix, Unika

It is a telescopic pole with fixed extension distances and length between 65-100 cm.

It can be either fastened to a truss with 2 Clamps (not included) or to the ceiling.