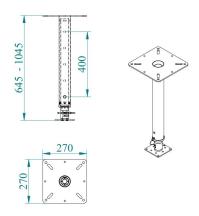

adjustment From 220 to 320 mm

range

clamp fixing

screw M12

standard attachment

YES

Dimension

270 x 270 \_ 650 (close) - 1000

(open) [mm]

**packaging** 290 x 290 \_ h670 [mm]

Categories: Kalibro, Kite, Matrix, Unika

It is a telescopic pole with fixed extension distances and length between 65-100 cm.

It can be either fastened to a truss with 2 Clamps (not included) or to the ceiling.