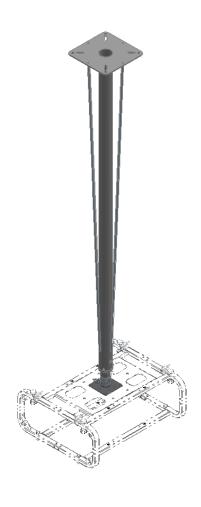

**packaging** 290 x 290 \_ h2020 [mm]

Categories: Kalibro, Kite, Unika

It is a telescopic pole with fixed extension distances and length between 200 and 350 cm.

It can be either fastened to a truss with 2 Clamps (not included) or to the ceiling.

After fastening the telescopic pole to the truss or ceiling, it necessary to fix the plate with standard Euromet fastening to the cage, which is then attached to the pole with practical safety pin system.

Once this has been done, it is possible to turn the cage freely (by 360°) to reach the desired angle and fasten it with two grub screws.

Compatibility: all EUROMET products with standard connection

**OUOTATION REQUEST** 