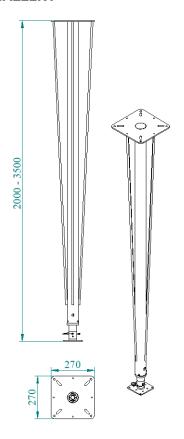

## **TELESCOPIC POLE EXTENSION WITH RODS 200-350CM**

**SKU:** 22154

Mode Landscape

Material Iron – Aluminum

**Treatments** Powder coated

**Color** Black

buttonhole

adjustment From 220 to 320 mm

range

clamp fixing

screw M12

standard attachment

YES

Dimension

270 x 270 \_ 2000 (close) - 3500

(open) [mm]

**packaging** 290 x 290 \_ h2020 [mm]

Categories: Kalibro, Kite, Unika

It is a telescopic pole with fixed extension distances and length between 200 and 350 cm.

It can be either fastened to a truss with 2 Clamps (not included) or to the ceiling.