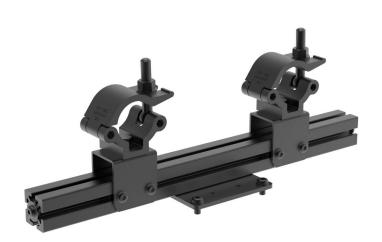

**Dimension** 120 x 480 170 [mm]

**packaging** 140 x 500 \_ h190 [mm]

Categories: Flat Panel Mounts, Kalibro, Matrix

This accessory consists of a plate with standard Euromet fastening system and an aluminium profile for 2 clamps.

By fixing the plate to the cage and sliding the clamps along the profile, the required centre distance for fixing the system is easily achieved.

The Clamps used (compatible with the main Ø550 mm truss versions) have a 500kg weight capacity each, with fastening distance up to 400 mm.