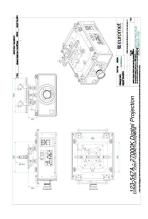

**Dimension** 120 x 480 170 [mm]

**packaging** 140 x 500 \_ h190 [mm]

Categories: Flat Panel Mounts, Kalibro, Matrix

This accessory consists of a plate with standard Euromet fastening system and an aluminium profile for 2 clamps.

By fixing the plate to the cage and sliding the clamps along the profile, the required centre distance for fixing the system is easily achieved.

The Clamps used (compatible with the main Ø550 mm truss versions) have a 500kg weight capacity each, with fastening distance up to 400 mm.