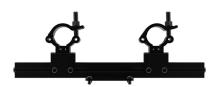

**Dimension** 120 x 480 170 [mm]

**packaging** 140 x 500 \_ h190 [mm]

Categories: Flat Panel Mounts, Kalibro, Matrix

This accessory consists of a plate with standard Euromet fastening system and an aluminium profile for 2 clamps.

By fixing the plate to the cage and sliding the clamps along the profile, the required centre distance for fixing the system is easily achieved.

The Clamps used (compatible with the main Ø550 mm truss versions) have a 500kg weight capacity each, with fastening distance up to 400 mm.