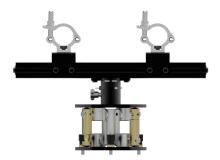

**Dimension** 120 x 480 170 [mm]

**packaging** 140 x 500 \_ h190 [mm]

Categories: Flat Panel Mounts, Kalibro, Matrix

This accessory consists of a plate with standard Euromet fastening system and an aluminium profile for 2 clamps.

By fixing the plate to the cage and sliding the clamps along the profile, the required centre distance for fixing the system is easily achieved.

The Clamps used (compatible with the main Ø550 mm truss versions) have a 500kg weight capacity each, with fastening distance up to 400 mm.