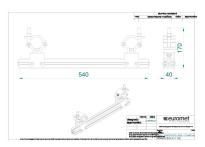

### **KALIBRO OPTIONAL, 2 PROFILES+ CLAMP Ø30**

**SKU:** 20911

Material Iron – Aluminum

**Profile section** 40 mm

continuous YES

adjustment

clamp fixing to truss Ø 48 – 51 mm

clamp fixing M12

screw

**Dimension** 550 x 200 x 110 mm

Packaging 570 :

570 x 220 x 130 mm

Categories: Kalibro

This item enables to fasten the cage to the truss for Portrait (fasteners on the cage side) or Floor projections (fastener on the back side).