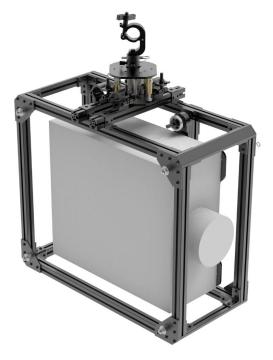

### **KALIBRO OPTIONAL, 2 PROFILES+ CLAMP Ø30**

**SKU:** 20911

Material Iron – Aluminum

**Profile section** 40 mm

continuous YES

adjustment

clamp fixing to truss Ø 48 – 51 mm

clamp fixing M12

screw

**Dimension** 550 x 200 x 110 mm

Packaging 570 :

570 x 220 x 130 mm

Categories: Kalibro

This item enables to fasten the cage to the truss for Portrait (fasteners on the cage side) or Floor projections (fastener on the back side).

This system can be used together with all KALIBRO cages with a Ø30mm section.

It consists of a pair of profiles installed perpendicularly to the projection axis.

#### Each one of them:

- have 2 Ø30 clamps fastened on a side and they can slide along the profile while adapting to the cross-distance of the upper tubes.
  - Before fastening the clamps to the tube, they can slide backwards and forwards, thus changing the distance of the 2 profiles.
- On the other side there is a small Ø50 clamp (compatible with standard truss versions) which can slide onto the profile and turn based on the installation requirements.

It is also possible to adjust the distance for the 50 ones (for truss fastening) or to transfer their base depending on the cage gravity centre.

**P.S.** The cage is not included.

**IMQ certification:** EN 62368-1: 2014 + A11: 2017 clause 8.7