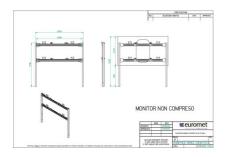

## **OPERA WALL**

**SKU:** 22974

| Typology                   | Wall Mounts               |
|----------------------------|---------------------------|
| Net weight                 | 41 kg                     |
| Gross Weight               | 46 kg                     |
| DIAGONAL OF<br>THE MONITOR | up to 105''               |
| Color                      | White and aluminum colors |
| Treatments                 | Powder coated             |
| Usable Height              | 2000mm                    |
| Material                   | Iron – Aluminum           |

Categories: Flat Panel Ground Mounts, Flat Panel Mounts

Innovative wall mount, used to fasten large screens safely and practically to the wall. OPERA wall can fasten screens with VESA up to 2000\*800 thanks to its flexible hooks systems. This support system can also have integrated upper or lower camera brackets, as well as shelves. White and aluminium colours