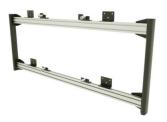

## **OPERA WALL**

**SKU:** 22974

| Typology                   | Wall Mounts               |
|----------------------------|---------------------------|
| Net weight                 | 41 kg                     |
| Gross Weight               | 46 kg                     |
| DIAGONAL OF<br>THE MONITOR | up to 105''               |
| Color                      | White and aluminum colors |
| Treatments                 | Powder coated             |
| Usable Height              | 2000mm                    |
| Material                   | Iron – Aluminum           |

Categories: Flat Panel Ground Mounts, Flat Panel Mounts

Innovative wall mount, used to fasten large screens safely and practically to the wall. OPERA wall can fasten screens with VESA up to 2000\*800 thanks to its flexible hooks systems. This support system can also have integrated upper or lower camera brackets, as well as shelves. White and aluminium colours