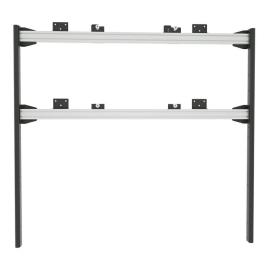

## **OPERA WALL**

**SKU:** 22974

| Typology                   | Wall Mounts               |
|----------------------------|---------------------------|
| Net weight                 | 41 kg                     |
| Gross Weight               | 46 kg                     |
| DIAGONAL OF<br>THE MONITOR | up to 105''               |
| Color                      | White and aluminum colors |
| Treatments                 | Powder coated             |
| Usable Height              | 2000mm                    |
| Material                   | Iron – Aluminum           |

Categories: Flat Panel Ground Mounts, Flat Panel Mounts

Innovative wall mount, used to fasten large screens safely and practically to the wall. OPERA wall can fasten screens with VESA up to 2000\*800 thanks to its flexible hooks systems. This support system can also have integrated upper or lower camera brackets, as well as shelves. White and aluminium colours