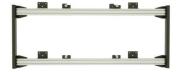

## **OPERA WALL**

**SKU:** 22974

| Typology                   | Wall Mounts               |
|----------------------------|---------------------------|
| Net weight                 | 41 kg                     |
| Gross Weight               | 46 kg                     |
| DIAGONAL OF<br>THE MONITOR | up to 105''               |
| Color                      | White and aluminum colors |
| Treatments                 | Powder coated             |
| Usable Height              | 2000mm                    |
| Material                   | Iron – Aluminum           |

Categories: Flat Panel Ground Mounts, Flat Panel Mounts

Innovative wall mount, used to fasten large screens safely and practically to the wall. OPERA wall can fasten screens with VESA up to 2000\*800 thanks to its flexible hooks systems. This support system can also have integrated upper or lower camera brackets, as well as shelves. White and aluminium colours