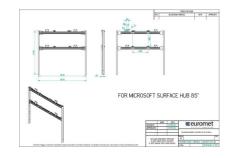

## **OPERA WALL**

**SKU:** 22974

| Typology                   | Wall Mounts               |
|----------------------------|---------------------------|
| Net weight                 | 41 kg                     |
| Gross Weight               | 46 kg                     |
| DIAGONAL OF<br>THE MONITOR | up to 105''               |
| Color                      | White and aluminum colors |
| Treatments                 | Powder coated             |
| Usable Height              | 2000mm                    |
| Material                   | Iron – Aluminum           |

Categories: Flat Panel Ground Mounts, Flat Panel Mounts

Innovative wall mount, used to fasten large screens safely and practically to the wall. OPERA wall can fasten screens with VESA up to 2000\*800 thanks to its flexible hooks systems. This support system can also have integrated upper or lower camera brackets, as well as shelves. White and aluminium colours