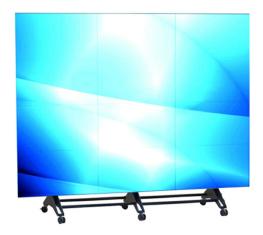

## Opera is the universal wheeled stand for large-sized LED structures.

Its modular structure makes it possible to support large LED-walls and move them easily, even on not perfectly smooth surfaces.

Its structure enables LED-wall installation right over the wheeled frame, thus highlighting linearity and impressiveness of the supported LED-walls.

With the 3-tower structure it is possible to install up to 220" LED-walls.