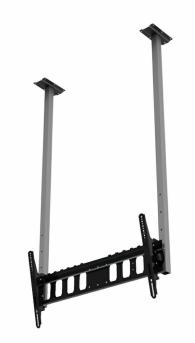

## WALLY CEILING, UNIVERSAL LARGE MONITOR AND LED SUPPORT

**SKU:** 23722

Categories: Flat Panel Ceiling Mounts, Flat Panel Mounts, Matrix

Opera also has a ceiling-mount version.

Specifically developed for large-sized screens up to 100 inches, Opera can hold up to 800\*600 VESA It ensures screen position height adjustment and it ensures up to 15° tilting All with utmost stability and installations ease, marking all Euromet solutions White colour