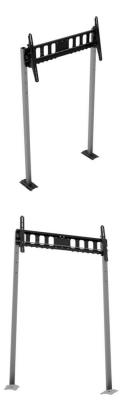

## WALLY CEILING, UNIVERSAL LARGE MONITOR AND LED SUPPORT

**SKU:** 23722

Categories: Flat Panel Ceiling Mounts, Flat Panel Mounts, Matrix

Opera also has a ceiling-mount version.

Specifically developed for large-sized screens up to 100 inches, Opera can hold up to 800\*600 VESA It ensures screen position height adjustment and it ensures up to 15° tilting All with utmost stability and installations ease, marking all Euromet solutions White colour