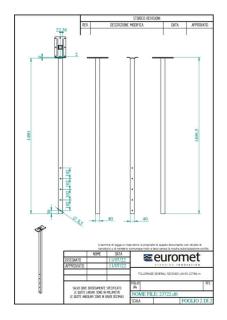

## WALLY CEILING, UNIVERSAL LARGE MONITOR AND LED SUPPORT

**SKU:** 23722

Categories: Flat Panel Ceiling Mounts, Flat Panel Mounts, Matrix

Opera also has a ceiling-mount version.

Specifically developed for large-sized screens up to 100 inches, Opera can hold up to 800\*600 VESA It ensures screen position height adjustment and it ensures up to 15° tilting All with utmost stability and installations ease, marking all Euromet solutions White colour