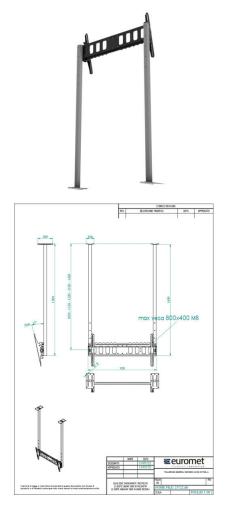

## WALLY CEILING, UNIVERSAL LARGE MONITOR AND LED SUPPORT

**SKU:** 23722

Categories: Flat Panel Ceiling Mounts, Flat Panel Mounts, Matrix

Opera also has a ceiling-mount version.

Specifically developed for large-sized screens up to 100 inches, Opera can hold up to 800\*600 VESA It ensures screen position height adjustment and it ensures up to 15° tilting All with utmost stability and installations ease, marking all Euromet solutions White colour