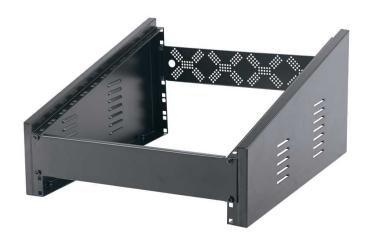

## MIXER BOX ONLY FOR 540 SERIES, 12U, BLACK

**SKU:** 05338

**Net weight** 5,36 kg

Closed Length 290 mm

MAX LOAD 10 kg

**Link with** 19" Accessories

**Thickness** 2 mm

**Material** AL