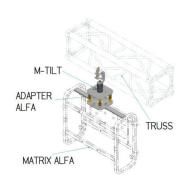

- M-Tilt with 1 clamp: tilting system (+/-10° on 2 projection axes with 360° angle) with single-camp truss fastening clamp.
- Adapter: a device to make the extra bar compatible with M-Tilt
- ALFA Landscape/Floor Bar: Additional bar that can be placed on the back (REAR) or ON the cage and is only and exclusively compatible with the MATRIX ALFA.

Although not included in this bundle, a MATRIX ALFA is required to use this bundle.

Possible uses of the bundle with this cage are:

- A) For rear mounting on the cage: horizontal truss mounting, floor projection, adjustable.
- B) For upper mounting on the cage: horizontal truss mounting, landscape projection, adjustable.

See the product pages for more details: 23400, 22629.

\*Compatible with cage Matrix Alfa 22000

Certification IMQ: EN 62368-1:2014+A11:2017 clause 8.7

| _ | _ | _  |   | _ |   | _   |    | _          |   | _          |    |  |
|---|---|----|---|---|---|-----|----|------------|---|------------|----|--|
| D |   | r١ |   | Е | C | Г.  | Λ. | <i>r</i> 1 |   | <i>r</i> 1 | TE |  |
| к |   |    | u | г | • | . , | 4  | . ,        | u | ι,         | -  |  |
|   |   |    |   |   |   |     |    |            |   |            |    |  |