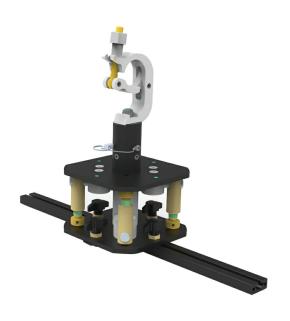

## M TILT 1 CLAMP+ADAPTER +FLOOR BAR ALPHA

**SKU: 24684** 

**installation** Truss-mounted cage

**Mode** Floor, Landscape

Material Iron – Aluminum

**Treatments** Powder coated

**Color** Silver, Black

**Roll** +/- 10°

**Pitch** +/- 10°

rotation 360°

clamp fixing to

truss

Ø 48 - 51 mm

**SWL (SAFE** 

WORKLOAD)

250 kg

clamp fixing

screw

M10

**Dimension** 

575 x 180 \_ 380 [mm]

packaging

**Categories:** Matrix

It is a bundle code that consists of 4 separate products that can be combined:

- M-Tilt with 1 clamp: tilting system (+/-10° on 2 projection axes with 360° angle) with single-camp truss fastening clamp.
- Adapter: a device to make the extra bar compatible with M-Tilt
- ALFA Landscape/Floor Bar: Additional bar that can be placed on the back (REAR) or ON the cage and is only and exclusively compatible with the MATRIX ALFA.