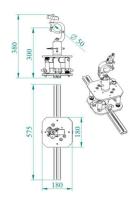

**Pitch** +/- 10°

rotation 360°

clamp fixing to

truss

Ø 48 - 51 mm

**SWL (SAFE** 

WORKLOAD)

250 kg

clamp fixing

screw

M10

**Dimension** 

575 x 180 \_ 380 [mm]

packaging

**Categories:** Matrix

It is a bundle code that consists of 4 separate products that can be combined: