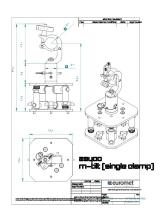

## M TILT - 1 CLAMP, MILLIMETER CALIBRATION SYSTEM ON 3 AXES AND ROTATION FOR MATRIX AND QUICK COUPLING TO TRUSS

**SKU:** 23400

**installation** Truss-mounted cage

**Mode** Landscape

Material Steel, Brass, Aluminium

**Treatments** Powder coated

**Color** Silver, Black

**Pitch** +/- 10°

**Roll** +/- 10°

**Mount Rotates** 360°

clamp fixing to

truss

Ø 48 - 51 mm

SWL (SAFE

WORKLOAD)

250 Kg (each Clamp)

clamp fixing

screw

M10

Dimension

180 x 180 \_ 360 [mm]

packaging

200 x 200 \_ h380 [mm]

**Categories:** Matrix

M TILT is a support system enabling cage-to-truss fastening with an aliscaf (clamp) and micrometric adjustment on the 3 Cartesian axes and 360° rotation to be added to MATRIX cages.