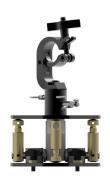

## M TILT - 1 CLAMP, MILLIMETER CALIBRATION SYSTEM ON 3 AXES AND ROTATION FOR MATRIX AND QUICK COUPLING TO TRUSS

**SKU:** 23400

**installation** Truss-mounted cage

**Mode** Landscape

Material Steel, Brass, Aluminium

packaging

200 x 200 \_ h380 [mm]

**Categories:** Matrix

M TILT is a support system enabling cage-to-truss fastening with an aliscaf (clamp) and micrometric adjustment on the 3 Cartesian axes and 360° rotation to be added to MATRIX cages.

All three adjusting options are very precise (and can be checked with threaded pins) and the system is equipped with safety locks to fasten the desired position.

Thanks to its complete rotation and the wide tilt angles, it enables pre-emptive orientation when used together with the cage - also for complex installations with unpractical fastening positions or in case of special tilted projections. After fastening the truss system is then possible to calibrate the wall-projector more precisely.

The M TILT fastening system is extremely simple, as thanks to the patented no-loose screw system it does not require any tool, but it can be safely fastened manually.

Compatibility: all EUROMET products with standard connection