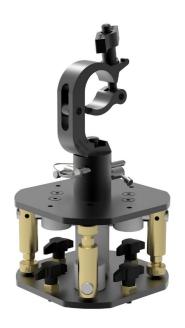

## M TILT - 1 CLAMP, MILLIMETER CALIBRATION SYSTEM ON 3 AXES AND ROTATION FOR MATRIX AND QUICK COUPLING TO TRUSS

**SKU:** 23400

**installation** Truss-mounted cage

**Mode** Landscape

Material Steel, Brass, Aluminium

packaging

200 x 200 \_ h380 [mm]

**Categories:** Matrix

M TILT is a support system enabling cage-to-truss fastening with an aliscaf (clamp) and micrometric adjustment on the 3 Cartesian axes and 360° rotation to be added to MATRIX cages.

All three adjusting options are very precise (and can be checked with threaded pins) and the system is equipped with safety locks to fasten the desired position.

Thanks to its complete rotation and the wide tilt angles, it enables pre-emptive orientation when used together with the cage - also for complex installations with unpractical fastening positions or in case of special tilted projections. After fastening the truss system is then possible to calibrate the wall-projector more precisely.

The M TILT fastening system is extremely simple, as thanks to the patented no-loose screw system it does not require any tool, but it can be safely fastened manually.

Compatibility: all EUROMET products with standard connection