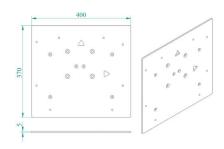

## M TILT 1 CLAMP +ADAPTER+PORTRAIT BAR

**SKU:** 24100

Material Aluminum

**Treatments** Powder coated

**Color** Black

**Dimension** 400 x 370 \_ 5 [mm]

**Categories:** Matrix

This plate can be used to fit the MATRIX cage (not included) with EPSON EB series projectors.