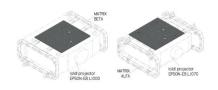

This option is compatible with both MATRIX types, yet the choice of cage is determined by the headlamp you wish to mount:

1) There is a smaller EPSON projector family (EB-L10xx): EB-L1070U, EB-L1075U, EB-L1060U, EB-L1065U, EB-L1050U, EB-L1070W, EB-L1060U.

For these projectors MATRIX ALFA + the adapter plate attached to the bottom of the cage (the one with the threaded plate) are required.

2) And another family of larger EPSON projectors (EB-L1xxx): EB-L1000U, EB-L1100U, EB-L1200U, EB-L1300U, EB-L1405U, EB-L1495U, EB-L1500UH, EB-L1505UH, EB-L1710S, EB-L1715S, EB-L1750U, EB-L1755U. In this case, the MATRIX BETA is required in addition to the adapter plate (which must be fastened to the top of the cage).