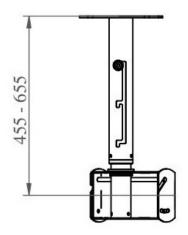

## M-08609 - CEILING MOUNT - FLAT PANEL TV UP TO 75"

SKU: 08609

| Tilt angle             | +/- 10°                          |
|------------------------|----------------------------------|
| MAX LOAD               | 50 kg                            |
| Standard VESA<br>holes | 200×200 200×100 100×100<br>75×75 |
| Color                  | Black                            |

Categories: Flat Panel Ceiling Mounts, Flat Panel Mounts

- Extendable, with bayonet style retraction
- Inclines up to +/- 10° and adjustable 360° rotation

You can mount it both in landscape and in portrait mode based on which VESA of the screen, using if necessary the optional adapters.