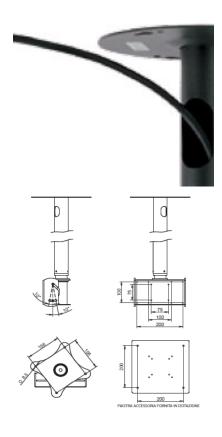

## M-08609 - CEILING MOUNT - FLAT PANEL TV UP TO 75"

SKU: 08609

| Tilt angle             | +/- 10°                          |
|------------------------|----------------------------------|
| MAX LOAD               | 50 kg                            |
| Standard VESA<br>holes | 200×200 200×100 100×100<br>75×75 |
| Color                  | Black                            |

Categories: Flat Panel Ceiling Mounts, Flat Panel Mounts

- Extendable, with bayonet style retraction
- Inclines up to +/- 10° and adjustable 360° rotation

You can mount it both in landscape and in portrait mode based on which VESA of the screen, using if necessary the optional adapters.