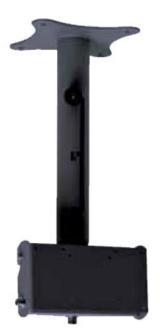

## M-08609 - CEILING MOUNT - FLAT PANEL TV UP TO 75"

SKU: 08609

| Tilt angle             | +/- 10°                          |
|------------------------|----------------------------------|
| MAX LOAD               | 50 kg                            |
| Standard VESA<br>holes | 200×200 200×100 100×100<br>75×75 |
| Color                  | Black                            |

Categories: Flat Panel Ceiling Mounts, Flat Panel Mounts

- Extendable, with bayonet style retraction
- Inclines up to +/- 10° and adjustable 360° rotation

You can mount it both in landscape and in portrait mode based on which VESA of the screen, using if necessary the optional adapters.