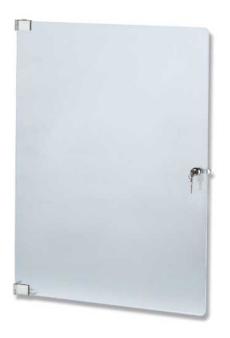

## LOCKABLE PLEXIGLASS FRONT DOOR, 8U

**SKU:** 00540

**Usable Height** 8U

Link with 19" RACK

**Thickness** 6 mm

Plexiglass (upon request

Material available in fire-proof

polycarbonate)

**Net weight** 1,20 kg

**Master Pack** 0,006 m3, 1,70 kg

**Height** 350 mm

**Depth** 500 mm

Categories: 19" Rack, Rack Accessories

Lockable plexiglass front door (6mm) with rounded edges. Comes with two keys and a couple of matte nickel-plated hinges with a maximum opening of 170°, for attachment to 19" rack cabinets.