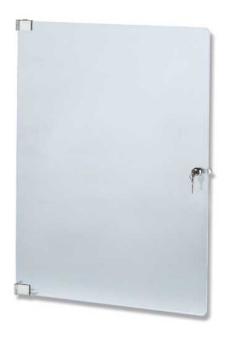

## **LOCKABLE PLEXIGLASS FRONT DOOR, 26U**

**SKU:** 00544

**Usable Height** 26U

Link with 19" RACK

**Thickness** 6 mm

Plexiglass (upon request

Material available in fire-proof

polycarbonate)

**Net weight** 4,25 kg

**Master Pack** 0,020 m3, 5,25 kg

**Height** 1150 mm

**Depth** 500 mm

Categories: 19" Rack, Rack Accessories

Lockable plexiglass front door (6mm) with rounded edges. Comes with two keys and a couple of matte nickel-plated hinges with a maximum opening of 170°, for attachment to 19" rack cabinets.