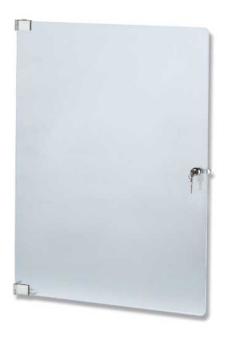

## **LOCKABLE PLEXIGLASS FRONT DOOR, 22U**

**SKU:** 00543

**Usable Height** 22U

Link with 19" RACK

**Thickness** 6 mm

Plexiglass (upon request

Material available in fire-proof

polycarbonate)

**Net weight** 3,74 kg

**Master Pack** 0,017 m3, 4,59 kg

**Height** 970 mm

**Depth** 500 mm

Categories: 19" Rack, Rack Accessories

Lockable plexiglass front door (6mm) with rounded edges. Comes with two keys and a couple of matte nickel-plated hinges with a maximum opening of 170°, for attachment to 19" rack cabinets.