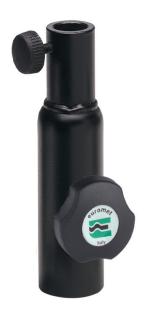

## LIGHTING ADAPTER FOR SPEAKER STAND, BLACK

**SKU:** 01785

| Net weight | 0,37 kg |
|------------|---------|
|            |         |

**Link with** ø20/35 mm

Dim. M. ø20/35 mm

Dim. F. ø20/35 mm

**Thickness** 2 mm – tube

**Material** Fe

**Treatments** Black

Categories: Light Tripods

Adapter composed of steel tube: H=105 mm, ø 36 mm and H=45 mm, ø 21 mm. welded bushing. This adapter allows the installation of a lighting bar with ø 20 mm male attachment on a speaker stand.