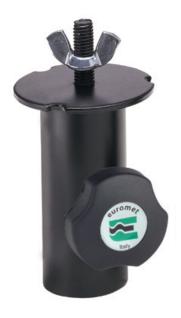

## LIGHTING ADAPTER, FEMALE ATTACHMENT Ø 31 MM, BLACK

**SKU:** 01943

**Net weight** 0,31 kg

**Link with** ø35 mm (M)

Dim. M.

attachment

M10x30 mm

Dim. F.

attachment

ø 31 mm

Thickness

2 mm - tube, 3 mm - washer

Material

Fe

**Treatments** 

Black

Categories: <u>Light Tripods</u>

Adapter composed of steel tube: H=90 mm, ø 36 mm and ø 66 mm flange with M10x30 mm. thread. This adapter allows the fixing of a single spot/follow-spot on a speaker stand.