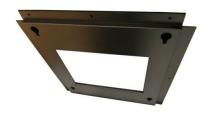

The mount can safely hold the screen in a stable and precise way, even without VESA. Thanks to its fastening plate, Kiosk can be easily and effortlessly fastened to the wall, while ensuring perfect ventilation and cable space.