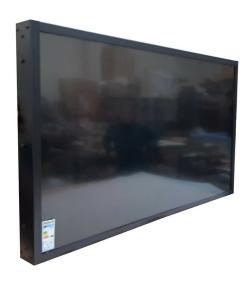

## KIOSK WALL, KIOSK FOR 75 INCH OPEN FRAME MONITORS

**SKU:** 22898

**Typology** Wall Mounts

Color Black, Grey, White

**DIAGONAL OF** 75**"** THE MONITOR

**MAX LOAD** 80 kg

Screen position Landscape, Portrait

Bracket / Interface

Included

PC or other media player with

**VESA** Open frame

Other

information personalised solution

Categories: Flat Panel Mounts, Flat Panel Wall Mounts, Kiosk

LG Open Frame 75" Wall Mount.