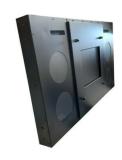

The mount can safely hold the screen in a stable and precise way, even without VESA. Thanks to its fastening plate, Kiosk can be easily and effortlessly fastened to the wall, while ensuring perfect ventilation and cable space.