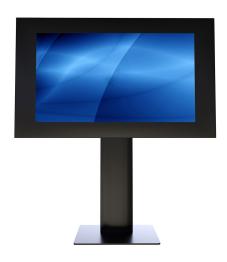

## KIOSK LANDSCAPE, FLAT PANEL

**SKU:** 19895

**Typology** Ground Mounts

Color Black, Grey, White

**DIAGONAL OF** 

THE MONITOR

da 30" a 55"

MAX LOAD 60 kg

**Screen position** Landscape

**Touch Screen** Available

Mobile / Fixed Fixed

Bracket /

Interface

Included

**VESA** 600×400

**Other** PC or other media player with

## Main characteristics:

- Both the front and back plate are removable for service or maintenance;
- The monitor is attached by means of an in height and dept adjustable interface thanks at the innovative Euromet special adjustment system;
- Large opportunity of customized solution for PC and other accessories and media players.