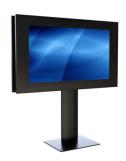

## KIOSK LANDSCAPE, FLAT PANEL

**SKU:** 19895

**Typology** Ground Mounts

Color Black, Grey, White

**DIAGONAL OF** 

THE MONITOR

da 30" a 55"

MAX LOAD 60 kg

**Screen position** Landscape

**Touch Screen** Available

Mobile / Fixed Fixed

Bracket /

Interface

Included

**VESA** 600×400

**Other** PC or other media player with

## Main characteristics:

- Both the front and back plate are removable for service or maintenance;
- The monitor is attached by means of an in height and dept adjustable interface thanks at the innovative Euromet special adjustment system;
- Large opportunity of customized solution for PC and other accessories and media players.