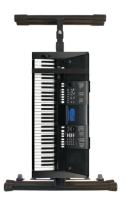

Categories: Musical Stands

Light and practical for carrying, stable, 100% made-in-Italy quality, functional, universal.

As in each and every Euromet creation, this new product is of the highest quality, constructed entirely in Italy, utilizing best-quality materials. The KSN Trolley represents the best of the consolidated KSN line, keyboard supports sold by the thousands throughout the world. Both practical and easy to use, thanks to the adjustable heighth due to new comfortable knobs, KSN Trolly is able to carry and support any type of keyboard or electric piano.

Once adjusted and positioned, it guarantees maximum stability and comfortable transport during usage. The novelty of the KSN Trolley is that once the keyboard support is closed, occupying a minimal amount of space, it allows for easy transport thanks to its convenient attached wheels. An immediate and practical blockage of the keyboard to the KSN support is achieved by utilizing the KSN security belt.