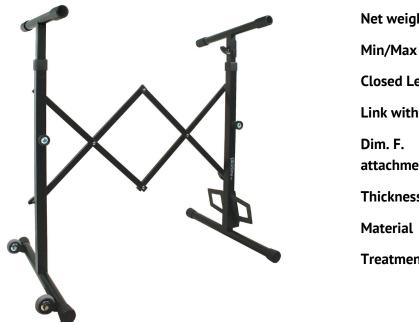

## **KEYBOARD STAND, KSN TROLLEY, H: 605 MM**

SKU: 13605

| Net weight            | 5,80 Kg      |
|-----------------------|--------------|
| Min/Max height        | 605 – 975 mm |
| Closed Length         | 605 mm       |
| Link with             | KD, KS/N2    |
| Dim. F.<br>attachment | ø 25,5 mm    |
| Thickness             | 1,2 / 1,5 mm |
| Material              | Fe           |
| Treatments            | RAL 9905     |