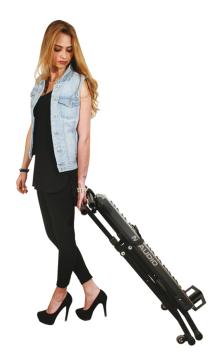

Once adjusted and positioned, it guarantees maximum stability and comfortable transport during usage. The novelty of the KSN Trolley is that once the keyboard support is closed, occupying a minimal amount of space, it allows for easy transport thanks to its convenient attached wheels. An immediate and practical blockage of the keyboard to the KSN support is achieved by utilizing the KSN security belt.

KSN Trolley: wherever you want, always with you! Product guarantee: 5 years.

Also available in:

• H 705 MM (Cod: 13604)