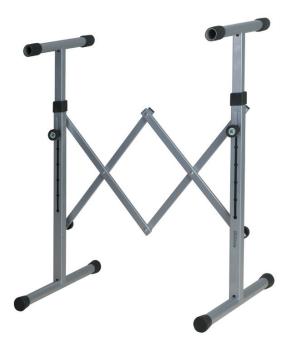

Keyboard stand, adjustable in both width and height, made of steel tube. Extendable in width (max. 860mm) by one 2-section pantograph. Height adjustment (H: 705-750-795-840-885-930-975mm) and fixable with spring-loaded locking pin. Comes with protective rubber grippers.