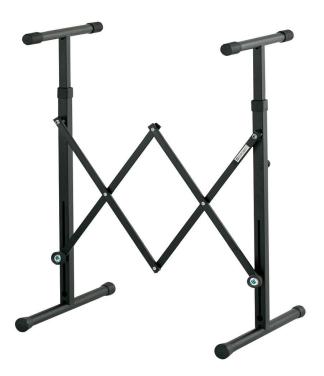

## KEYBOARD STAND, EXTENDABLE, TELESCOPIC FRAME, BLACK

**SKU:** 00746

**Net weight** 5,30 kg

Min/Max height 705 - 975 mm

Closed Length 705 mm

Link with KD, KS/N2

Dim. F.

attachment

Keyboard stand, adjustable in both width and height, made of steel tube. Extendable in width (max. 860mm) by one 2-section pantograph. Height adjustment (H: 705-750-795-840-885-930-975mm) and fixable with spring-loaded locking pin. Comes with protective rubber grippers.