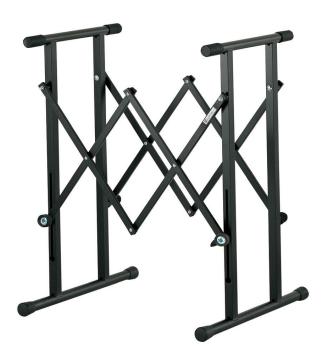

## KEYBOARD STAND, EXTENDABLE, DOUBLE FRAME

**SKU:** 00743

**Net weight** 6,80 kg

Min/Max height 805 mm

Closed Length 805 mm

**Link with** KD, KS/N2

Dim. F.

attachment

ø 25,5 mm

**Thickness** 1,2 / 1,5 mm

**Material** Fe

**Treatments** RAL 9005

**Categories:** Musical Stands

Double frame keyboard stand adjustable in width, made of steel tube. Extendable in width (max. 845mm) by two 2-section pantographs. Comes with protective rubber grippers.