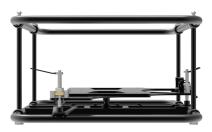

#### Adjustment

3 points of adjustment2 control the Roll and Pitch adjustments1 handle operates the Yaw adjustments