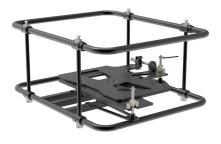

# KALIBRO, STACKING AND RIGGING FRAME CAGE PT 21K AND SIMILAR

**SKU:** 17461

| Material  | Steel and Aluminum |
|-----------|--------------------|
| Dimension | 66x73x39 cm        |
| Weight    | 20 kg              |
| Pitch     | +/3°               |
| Roll      | +/3°               |
| Yaw       | +/5°               |
|           |                    |

#### Microadjustable Rigging cage for videoprojector mounting Panasonic DZ21K

Robust, resistant, and engineered for video-projection. Thanks to its micro-adjustment capability on all three axes, utilizing keys and ratchet mechanisms, it provides optimal focus as well as centering of image.

#### Adjustment

3 points of adjustment2 control the Roll and Pitch adjustments1 handle operates the Yaw adjustments

## Features

Extentio removeble bar Clump to Truss: K-TILT Clump to Chain: EYE BOLD Swivel heads

**Compatibility** With 3rd party stacking frame cage

×