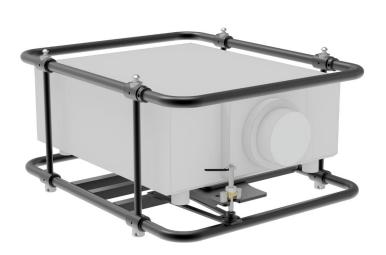

# KALIBRO, STACKING AND RIGGING FRAME CAGE PT 21K AND SIMILAR

**SKU:** 17461

| Material  | Steel and Aluminum |
|-----------|--------------------|
| Dimension | 66x73x39 cm        |
| Weight    | 20 kg              |
| Pitch     | +/3°               |
| Roll      | +/3°               |
| Yaw       | +/5°               |
|           |                    |

#### Microadjustable Rigging cage for videoprojector mounting Panasonic DZ21K

Robust, resistant, and engineered for video-projection. Thanks to its micro-adjustment capability on all three axes, utilizing keys and ratchet mechanisms, it provides optimal focus as well as centering of image.

## Stacking

APPROVED FOR A MAXIMUM OF 3 STACKING CAGES Maximum Ground Stack: 3 Frames Maximum Suspended Stack: 2 Frames