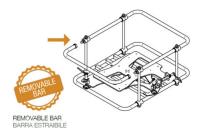

## Features

Extentio removeble bar Clump to Truss: K-TILT Clump to Chain: EYE BOLD Swivel heads

**Compatibility** With 3rd party stacking frame cage

×