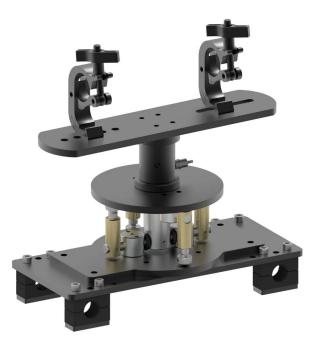

## **K-TILT PORTRAIT**

**SKU:** 19582

| Material | Steel and Aluminum |
|----------|--------------------|
| Pitch    | +/10°              |
| Roll     | +/10°              |
| Yaw      | 360°               |

Categories: Kalibro

This item consists of a standard fastening 100x100 plate installed in every KALIBRO cage and with holes and eyelets system to fasten 2 Clamps.

By fastening the plate to the cage and adjusting the Clamps based on the required distance, it is possible to easily hang the structure onto the truss.

The Clamps used (compatible with the mainØ50 mm truss versions) have a 250kg weight capacity each, a quick coupling and facilitated fastening from 150 to 300 mm fastening distance.

Certification IMQ: EN 62368-1:2014+A11:2017 clause 8.7