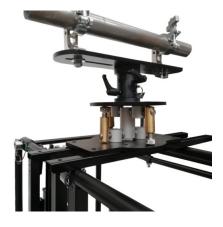

Categories: Kalibro

This item consists of a standard fastening 100x100 plate installed in every KALIBRO cage and with holes and eyelets system to fasten 2 Clamps.

By fastening the plate to the cage and adjusting the Clamps based on the required distance, it is possible to easily hang the structure onto the truss.

The Clamps used (compatible with the mainØ50 mm truss versions) have a 250kg weight capacity each, a quick coupling and facilitated fastening from 150 to 300 mm fastening distance.

Certification IMQ: EN 62368-1:2014+A11:2017 clause 8.7