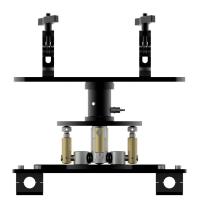

## **K-TILT PORTRAIT**

**SKU:** 19582

| Material | Steel and Aluminum |
|----------|--------------------|
| Pitch    | +/10°              |
| Roll     | +/10°              |
| Yaw      | 360°               |

Categories: Kalibro

This item consists of a standard fastening 100x100 plate installed in every KALIBRO cage and with holes and eyelets system to fasten 2 Clamps.

By fastening the plate to the cage and adjusting the Clamps based on the required distance, it is possible to easily hang the structure onto the truss.

The Clamps used (compatible with the mainØ50 mm truss versions) have a 250kg weight capacity each, a quick coupling and facilitated fastening from 150 to 300 mm fastening distance.

Certification IMQ: EN 62368-1:2014+A11:2017 clause 8.7