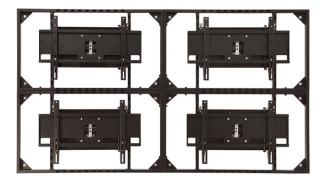

## **VIDEOWALL EVOLUTION**

The completely tailor-made modular solution for any type of monitor, either in vertical (portrait) or in horizontal (landscape), guaranteeing an easy and optimal installation as well as total mounting precision both in alignment as well as planarity.

With a 100% Italian design, the principal requisites for each and every end-user, designer or architect, have been taken into consideration and applied in order to address each and every necessity. Easy mounting, total versatility, a robust structure and above all maximum mounting dependability. Infinigrid 2.0 has been thoroughly studied for any possible utilization. Standard 46" and 55" monitor size series are readily available and any other size can be provided upon request.

The natural evolution of Euromet's INFINIGRID 2.0 has been created to provide the utmost best Videowall solution.

**QUOTATION REQUEST FOR YOUR CONFIGURATION** 

×