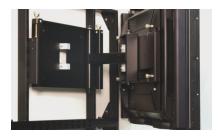

## **VIDEOWALL EVOLUTION**

The completely tailor-made modular solution for any type of monitor, either in vertical (portrait) or in horizontal (landscape), guaranteeing an easy and optimal installation as well as total mounting precision both in alignment as well as planarity.

With a 100% Italian design, the principal requisites for each and every end-user, designer or architect, have been taken into consideration and applied in order to address each and every necessity. Easy mounting, total versatility, a robust structure and above all maximum mounting dependability. Infinigrid 2.0 has been thoroughly studied for any possible utilization. Standard 46" and 55" monitor size series are readily available and any other size can be provided upon request.