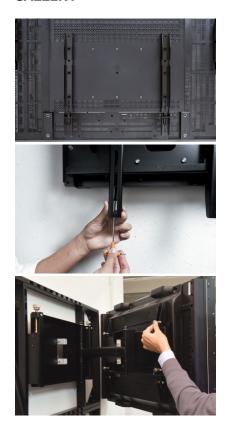

## **VIDEOWALL EVOLUTION**

The completely tailor-made modular solution for any type of monitor, either in vertical (portrait) or in horizontal (landscape), guaranteeing an easy and optimal installation as well as total mounting precision both in alignment as well as planarity.

With a 100% Italian design, the principal requisites for each and every end-user, designer or architect, have been taken into consideration and applied in order to address each and every necessity. Easy mounting, total versatility, a robust structure and above all maximum mounting dependability. Infinigrid 2.0 has been thoroughly studied for any possible utilization. Standard 46" and 55" monitor size series are readily available and any other size can be provided upon request.