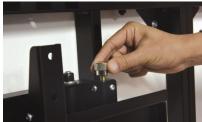

## **VIDEOWALL EVOLUTION**

The completely tailor-made modular solution for any type of monitor, either in vertical (portrait) or in horizontal (landscape), guaranteeing an easy and optimal installation as well as total mounting precision both in alignment as well as planarity.

With a 100% Italian design, the principal requisites for each and every end-user, designer or architect, have been taken into consideration and applied in order to address each and every necessity. Easy mounting, total versatility, a robust structure and above all maximum mounting dependability. Infinigrid 2.0 has been thoroughly studied for any possible utilization. Standard 46" and 55" monitor size series are readily available and any other size can be provided upon request.