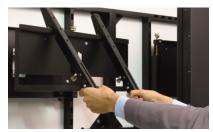

## **VIDEOWALL EVOLUTION**

The completely tailor-made modular solution for any type of monitor, either in vertical (portrait) or in horizontal (landscape), guaranteeing an easy and optimal installation as well as total mounting precision both in alignment as well as planarity.

With a 100% Italian design, the principal requisites for each and every end-user, designer or architect, have been taken into consideration and applied in order to address each and every necessity. Easy mounting, total versatility, a robust structure and above all maximum mounting dependability. Infinigrid 2.0 has been thoroughly studied for any possible utilization. Standard 46" and 55" monitor size series are readily available and any other size can be provided upon request.