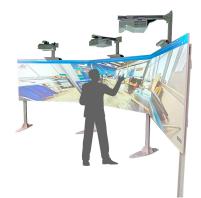

The Frameless Immersive System is an innovative system that allows students to be immersed in the world of school while maintaining the interactivity of the touch screen solution.

Every student, regardless of age, can be an active participant in the classroom, accompanied by their teachers and classmates.

The structure allows the side walls to be tilted from 30° to 60°.

The structure also allows easy programming and adjustment of the screens thanks to its micrometric calibration systems, thus ensuring easy maintenance.