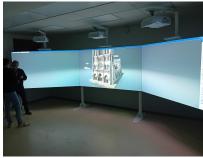

The Frameless Immersive System is an innovative system that allows students to be immersed in the world of school while maintaining the interactivity of the touch screen solution.

Every student, regardless of age, can be an active participant in the classroom, accompanied by their teachers and classmates.

The structure allows the side walls to be tilted from 30° to 60°.

The structure also allows easy programming and adjustment of the screens thanks to its micrometric calibration systems, thus ensuring easy maintenance.