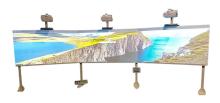

The Frameless Immersive System is an innovative system that allows students to be immersed in the world of school while maintaining the interactivity of the touch screen solution.

Every student, regardless of age, can be an active participant in the classroom, accompanied by their teachers and classmates.

The structure allows the side walls to be tilted from 30° to 60°.

The structure also allows easy programming and adjustment of the screens thanks to its micrometric calibration systems, thus ensuring easy maintenance.

The boards can also be fitted at ground level for primary schools and at medium height for secondary schools.

RICHIEDI UN'OFFERTA

×