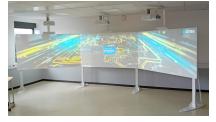

The Frameless Immersive System is an innovative system that allows students to be immersed in the world of school while maintaining the interactivity of the touch screen solution.

Every student, regardless of age, can be an active participant in the classroom, accompanied by their teachers and classmates.

The structure allows the side walls to be tilted from 30° to 60°.

The structure also allows easy programming and adjustment of the screens thanks to its micrometric calibration systems, thus ensuring easy maintenance.

The boards can also be fitted at ground level for primary schools and at medium height for secondary schools.

RICHIEDI UN'OFFERTA

×