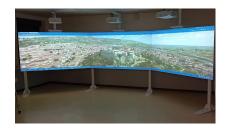

The Frameless Immersive System is an innovative system that allows students to be immersed in the world of school while maintaining the interactivity of the touch screen solution.

Every student, regardless of age, can be an active participant in the classroom, accompanied by their teachers and classmates.

The structure allows the side walls to be tilted from 30° to 60°.

The structure also allows easy programming and adjustment of the screens thanks to its micrometric calibration systems, thus ensuring easy maintenance.

The boards can also be fitted at ground level for primary schools and at medium height for secondary schools.

RICHIEDI UN'OFFERTA

×