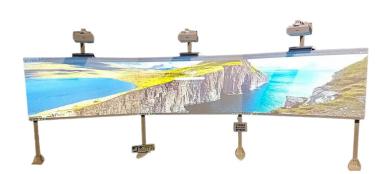

The Frameless Immersive System is an innovative system that allows students to be immersed in the world of school while maintaining the interactivity of the touch screen solution.

Every student, regardless of age, can be an active participant in the classroom, accompanied by their teachers and classmates.

The structure allows the side walls to be tilted from 30° to 60°.

The structure also allows easy programming and adjustment of the screens thanks to its micrometric calibration systems, thus ensuring easy maintenance.

The boards can also be fitted at ground level for primary schools and at medium height for secondary schools.

RICHIEDI UN'OFFERTA

×