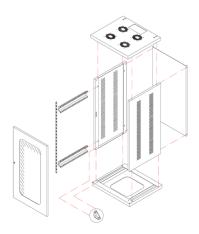

Hi-tech rack cabinet, self-assembly kit, made of steel plate, RAL7035 finish. This rack accommodates cable systems and 19" rack mount equipment, adapting the position of the vertical 19" rack strips in depth, as necessitates each individual project. The upright elements feature M6 copper inserts for grounding. The complete integration of the entire gamma of 19" rack mounting accessories makes it possible to create a myriad of different solutions for networking and for laboratories. Fitted with 4 Ø 75mm wheels, two of them lockable.

To facilitate transport and to reduce costs of shipment, this item is furnished as ready for assembly. Standard assembly time: 20 minutes.

|  | ΓAΤ |  |  |  |
|--|-----|--|--|--|
|  |     |  |  |  |
|  |     |  |  |  |
|  |     |  |  |  |