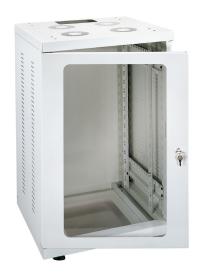

## HT SERIES - HI-TECH RACK CABINET, 36U

**SKU:** 01514

Usable Height 36U

**Link with** 19" Accessories

Thickness 2 mm

**Material** Fe

**Treatments** RAL 7035

**Net weight** 60,9 kg

Hi-tech rack cabinet, self-assembly kit, made of steel plate, RAL7035 finish. This rack accommodates cable systems and 19" rack mount equipment, adapting the position of the vertical 19" rack strips in depth, as necessitates each individual project. The upright elements feature M6 copper inserts for grounding. The complete integration of the entire gamma of 19" rack mounting accessories makes it possible to create a myriad of different solutions for networking and for laboratories. Fitted with 4 Ø 75mm wheels, two of them lockable.