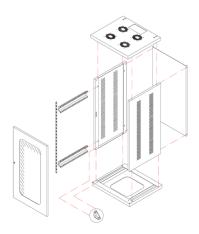

Internal Depth max. 450 mm

**EXTERNAL** 

DEPTH

526 mm

1062 mm

Categories: 19" Rack, HT SERIES

Usable height: 22U

Hi-tech rack cabinet, self-assembly kit, made of steel plate, RAL7035 finish. This rack accommodates cable systems and 19" rack mount equipment, adapting the position of the vertical 19" rack strips in depth, as necessitates each individual project. The upright elements feature M6 copper inserts for grounding. The complete integration of the entire gamma of 19" rack mounting accessories makes it possible to create a myriad of different solutions for networking and for laboratories. Fitted with 4 Ø 75mm wheels, two of them lockable.

To facilitate transport and to reduce costs of shipment, this item is furnished as ready for assembly. Standard assembly time: 20 minutes.

×