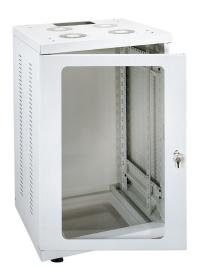

## HT SERIES - HI-TECH RACK CABINET, 22U

**SKU:** 01513

Usable Height 22U

**Link with** 19" Accessories

Thickness 2 mm

**Material** Fe

**Treatments** RAL 7035

Net weight 53,3 kg

Internal Depth max. 450 mm

**EXTERNAL** 

DEPTH

526 mm

1062 mm

Categories: 19" Rack, HT SERIES

Usable height: 22U

Hi-tech rack cabinet, self-assembly kit, made of steel plate, RAL7035 finish. This rack accommodates cable systems and 19" rack mount equipment, adapting the position of the vertical 19" rack strips in depth, as necessitates each individual project. The upright elements feature M6 copper inserts for grounding. The complete integration of the entire gamma of 19" rack mounting accessories makes it possible to create a myriad of different solutions for networking and for laboratories. Fitted with 4 Ø 75mm wheels, two of them lockable.