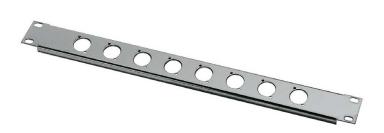

## FRONT XLR RACK PANEL, 1U, 8 HOLES, RAL 7035

**SKU:** 02043

**Net weight** 0,14 kg

Link with 19" RACK

Thickness 1,5 mm

Material Sheet metal

**Treatments** RAL 7035

Categories: 19" Rack, Rack Accessories

Front panel, 1U, made of sheet metal (1,5 mm), RAL 7035 finish, for installation of 8 XLR-F connectors.

Also available in:

• Black (Cod: 00567)

**OUOTATION REQUEST** 

×

**REQUEST A QUOTATION** 

Name \*

| Surname *                                                                                                                 |
|---------------------------------------------------------------------------------------------------------------------------|
|                                                                                                                           |
| Company *                                                                                                                 |
|                                                                                                                           |
| Email *                                                                                                                   |
|                                                                                                                           |
| Message                                                                                                                   |
| □I have read the information on the Privacy Policy and authorize the processing of personal data (*) Privacy Policy  Send |
| ×                                                                                                                         |