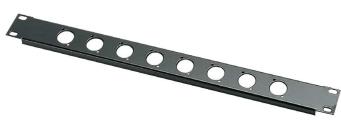

## FRONT XLR RACK PANEL, 1U, 8 HOLES, BLACK

**SKU:** 00567

Net weight 0,14 kg
Link with 19" RACK

Material Sheet metal

1,5 mm

**Treatments** Black

Thickness

Categories: 19" Rack, Rack Accessories

Front panel, 1U, made of sheet metal (1,5 mm), Black finish, for installation of 8 XLR-F connectors.

Also available in:

• RAL 7035 (Cod: 02043)

**OUOTATION REQUEST** 

×

**REQUEST A QUOTATION** 

Name \*

| Surname *                                                                                                                 |
|---------------------------------------------------------------------------------------------------------------------------|
|                                                                                                                           |
| Company *                                                                                                                 |
|                                                                                                                           |
| Email *                                                                                                                   |
|                                                                                                                           |
| Message                                                                                                                   |
| □I have read the information on the Privacy Policy and authorize the processing of personal data (*) Privacy Policy  Send |
| ×                                                                                                                         |